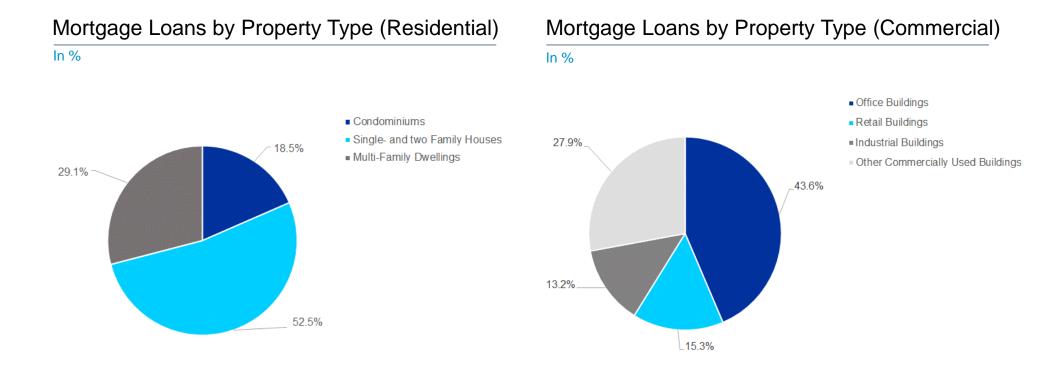

# DB Mortgage Pfandbrief Cover Pool (as of 31 Mar 2018)

Mortgage Loans by Property Type