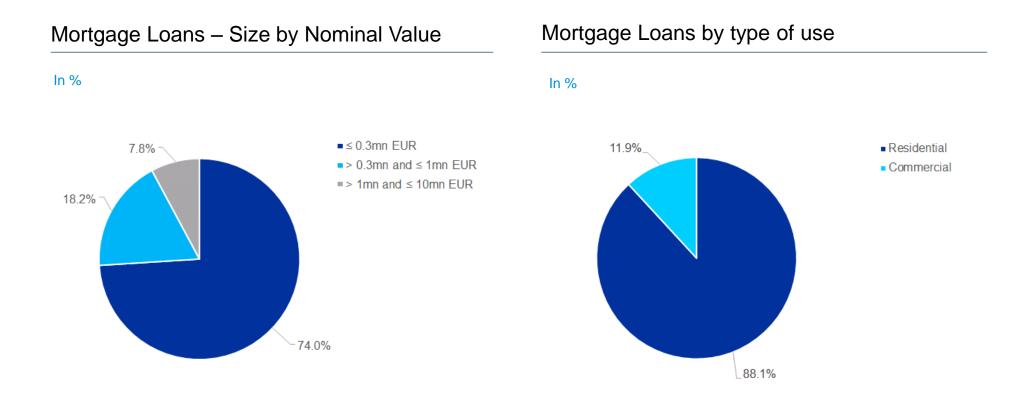

### DB Mortgage Pfandbrief Cover Pool (as of 31 Mar 2018) Loan Size and Type of Use

Note: Figures may not add up due to rounding differences