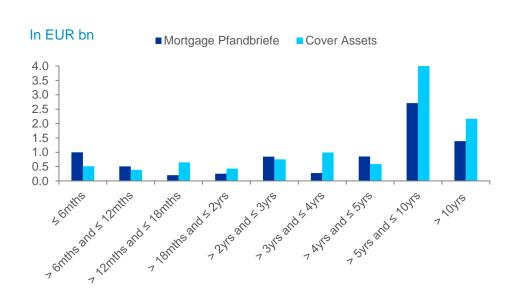

s                                                                            | 100%            | 100%            | 100%            |
| Euro denominated Pfandbriefe                                                                      | 100%            | 100%            | 100%            |
| Property Country                                                                                  | 100%<br>Germany | 100%<br>Germany | 100%<br>Germany |
| Rating                                                                                            |                 |                 |                 |
| Moody's                                                                                           | Aaa             | Aaa             | Aaa             |

### Maturity Profile (as of 31 Mar 2018)



### DB Mortgage Pfandbrief Cover Pool (as of 31 Mar 2018) Loan Size and Type of Use





Note: Figures may not add up due to rounding differences

# DB Mortgage Pfandbrief Cover Pool (as of 31 Mar 2018)



Mortgage Loans by Property Type





# DB Mortgage Pfandbrief Cover Pool (as of 31 Mar 2018)

Focus on German prime residential mortgages

### Mortgage Loans - Regional distribution