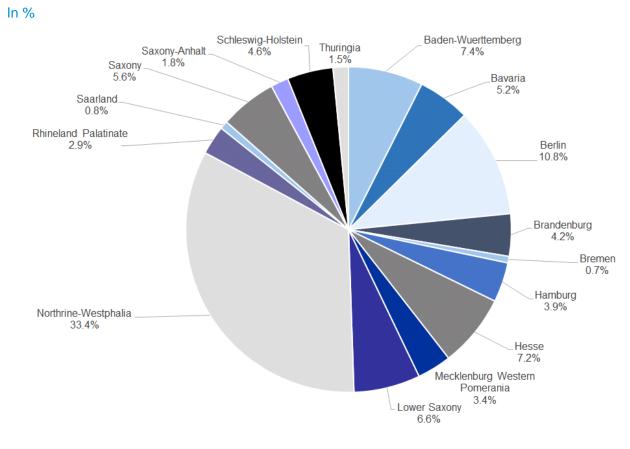

100%<br>Germany | 100%<br>Germany | 100%<br>Germany |
| Rating                                                                                            |                 |                 |                 |
| Moody's                                                                                           | Aaa             | Aaa             | Aaa             |

### Maturity Profile (as of 31 Mar 2018)



### DB Mortgage Pfandbrief Cover Pool (as of 31 Mar 2018) Loan Size and Type of Use





Note: Figures may not add up due to rounding differences

# DB Mortgage Pfandbrief Cover Pool (as of 31 Mar 2018)



Mortgage Loans by Property Type





# DB Mortgage Pfandbrief Cover Pool (as of 31 Mar 2018)

Focus on German prime residential mortgages

### Mortgage Loans - Regional distribution