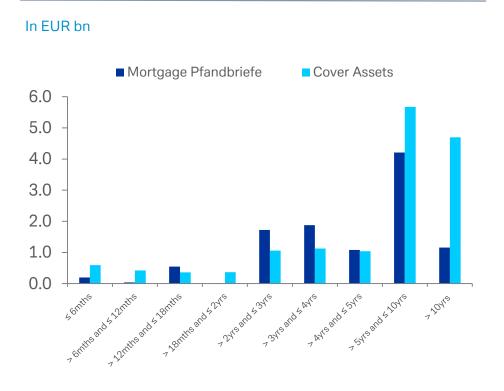

### Maturity Profile (as of 31 March 2021)

Note: Figures may not add up due to rounding differences