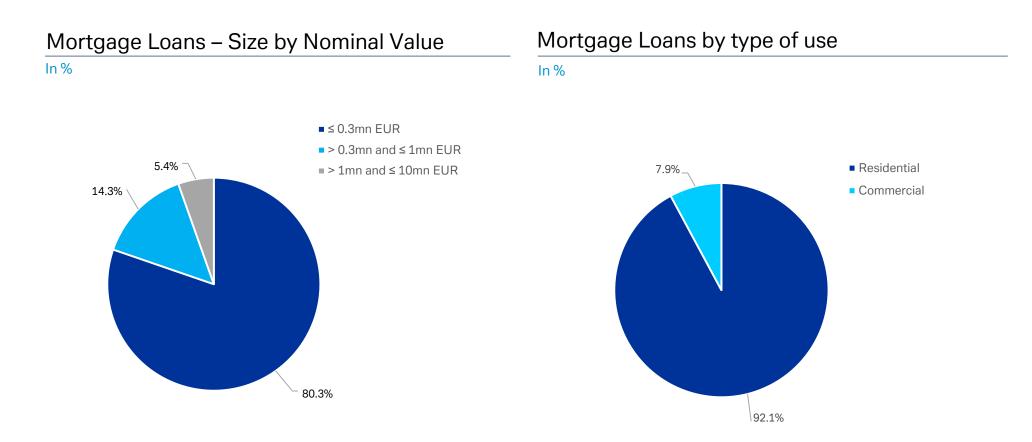

# DB Mortgage Pfandbrief Cover Pool (as of 31 March 2021)

Focus on German prime residential mortgages