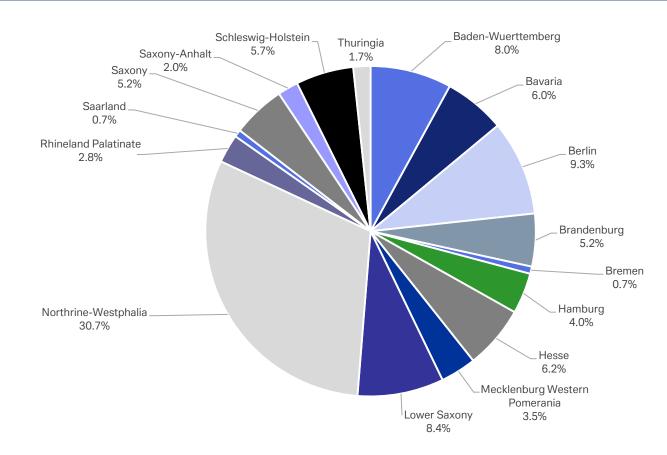

| 100%            | 100%            |
| Property Country                                                                                     | 100%<br>Germany | 100%<br>Germany | 100%<br>Germany |
| Rating                                                                                               |                 |                 |                 |
| Moody's                                                                                              | Aaa             | Aaa             | Aaa             |

### Maturity Profile (as of 31 March 2021)



Note: Figures may not add up due to rounding differences









# DB Mortgage Pfandbrief Cover Pool (as of 31 March 2021)

Focus on German prime residential mortgages

#### Mortgage Loans – Regional distribution

#### In %