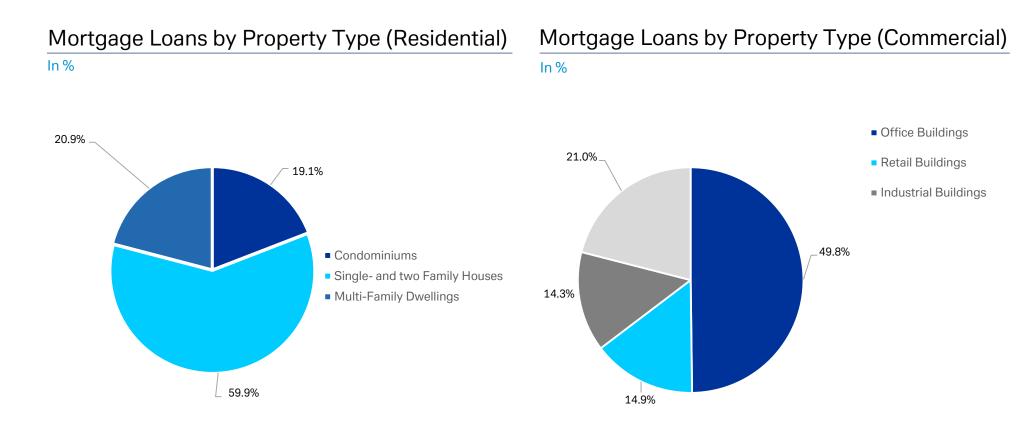

# DB Mortgage Pfandbrief Cover Pool (as of 31 March 2021)

Focus on German prime residential mortgages