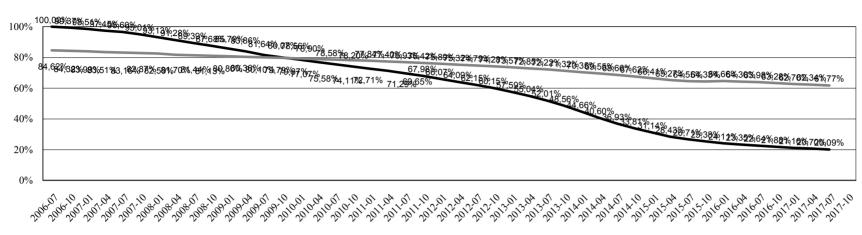

### **Delinquency Profile**

|                                     | Number of        | Principal    | Principal     |
|-------------------------------------|------------------|--------------|---------------|
|                                     | Reference Claims | Delinquent   | Outstanding   |
| 0 days                              | 103              | 489,761.97   | 9,403,323.00  |
| 1 - 29 days                         | 4                | 2,012.10     | 320,759.31    |
| 30 - 59 days                        | 12               | 120,055.77   | 1,191,368.34  |
| 60 - 89 days                        | 5                | 5,636.01     | 568,312.84    |
| Aggregated Delinquencies < 90 days  | 124              | 617,465.85   | 11,483,763.49 |
| 90 - 119 days                       | 6                | 6,455.87     | 461,120.39    |
| 120 - 149 days                      | 5                | 47,271.32    | 507,826.43    |
| 150 - 179 days                      | 2                | 63,840.79    | 133,635.76    |
| >= 180 days                         | 29               | 729,445.81   | 2,468,040.79  |
| Aggregated Delinquencies >= 90 days | 42               | 847,013.79   | 3,570,623.37  |
| Aggregated Delinquencies Overall:   | 166              | 1,464,479.64 | 15,054,386.86 |