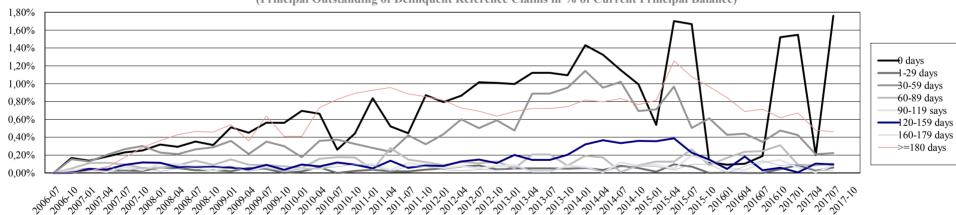

## **Excess Spread**

| Excess Spread Amount in Current Period:  | 691,757.51  |
|------------------------------------------|-------------|
| Realised Losses in Current Period:       | -14,112.98  |
| Extinction of Excess Spread:             | -677,644.53 |
| Excess Spread as of End of Payment Date: | 0.00        |

### **Aggregated Reference Claim Information**

|                                                        | Aggregated<br>Balance | Number of<br>Reference Claims |
|--------------------------------------------------------|-----------------------|-------------------------------|
| Total of Repaid Reference Claims                       | 1,990,898,613.88      | 12,807                        |
| Total of Removed Reference Claims                      | 8,643,742.88          | 80                            |
| Total Principal Balance of Liquidated Reference Claims | 15,064,025.61         | 158                           |
| Total Realised Losses:                                 | 7,120,096.74          |                               |